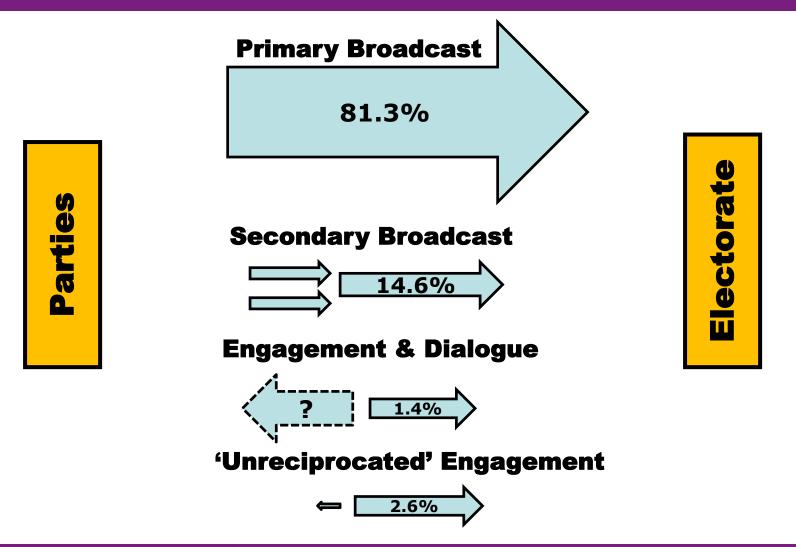

#### Scottish Politicians' Social Media Use, 2010 and 2011

- Keen to be seen embracing new social media tools
- But lack of meaningful policy comment
- Most followers and 'likers' appeared to be personal friends or party activists
- Reluctance to interact with wider electorate
- Primarily the one-way
   'broadcast' of information

# Online Elections in Scotland, 2003-2013 Conclusions

- Incremental growth in use of Internet
- Technologies have changed, but nature of their use remains the same
- Primarily one-way broadcast
- Politicians unwilling to answer 'difficult' questions and engage with voters
- Dichotomy between provision and voters' information needs
- SNP's claim that "online swayed the vote" in 2011 is questionable