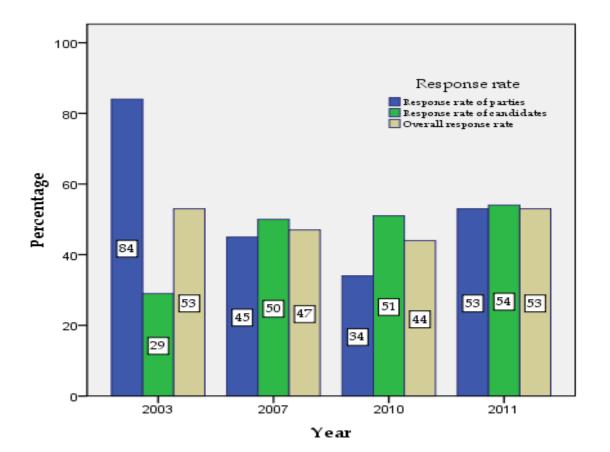

7, some experiments with live online TV broadcasts, but never repeated







# **Alternative Languages and Formats**

 Since 2007, a decline in the provision of information in alternative formats or languages

 During 2011 campaign, criticism from disability charities

#### Videos

These are election videos by the Scottish Green Party with British Sign Language interpreting and subtitles.

#### Election Video with Robin Harper

Robin Harper outlines the reasons for voting Green, together with some specific information for the deaf and hard of hearing. View it here via YouTube, or download in MP4 or WMV formats.







### **Membership and Donations**

 Since 2003 campaign, a dramatic increase in the use of the Internet for resource generation









# **E-mail Enquiry Response Rates**





## **Social Media Enquiry Response Rates**

| Year | Facebook | Twitter |
|------|----------|---------|
| 2010 | 50%      | 0%      |
| 2011 | 35%      | 30%     |



#### Scottish Politicians' Social Media Use, 2010 and 2011

- Keen to be seen embracing new social media tools
- But lack of meaningful policy comment
- Most followers and 'likers' appeared to be personal friends or party activists
- Reluctance to interact with wider electorate
- Primarily the one-way
   'broadcast' of information







### 2010 UK Election: Scottish Party Twitter Sites (*n* = 857 posts)





# **User Study 2011**

- Need for concise policy documents
- Need for *local* policy commentary
- Wish to see more online dialogue
- Unimpressed with social media efforts:

"trivial", "shallow", "superficial"

- Maj