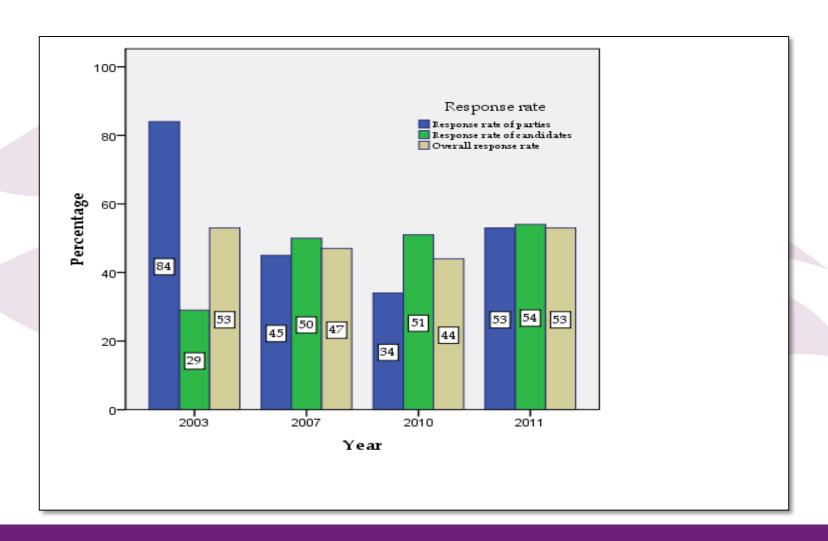

## **Methodologies (1)**

- Content analysis of all party websites
- Sample of 11-12 candidate websites
- Analysis usually during four weeks preceding polling day
- In IndyRef study, looked at websites of Better Together, Yes Scotland, major parties, and high-profile politicians
- Content analysed in terms of the ways in which the websites:
  - > provided policy and candidate information;
  - provided up-to-date campaign news;
  - > tried to engage the support of users; and
  - provided opportunities for interaction and debate.