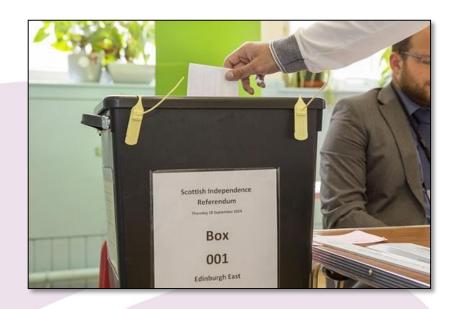

#### Scottish Independence Referendum, 18th September 2014

| BALLOT PAPER                         |         |   |
|--------------------------------------|---------|---|
| Vote (X) ONLY ONCE                   |         |   |
| Should Scotland be an independent co | ountry? |   |
|                                      | YES     |   |
|                                      | NO      | 3 |

**Images: Electoral Commission** 

Provided a rare (?) opportunity to explore political actors' use of the Internet in a completely different campaign setting