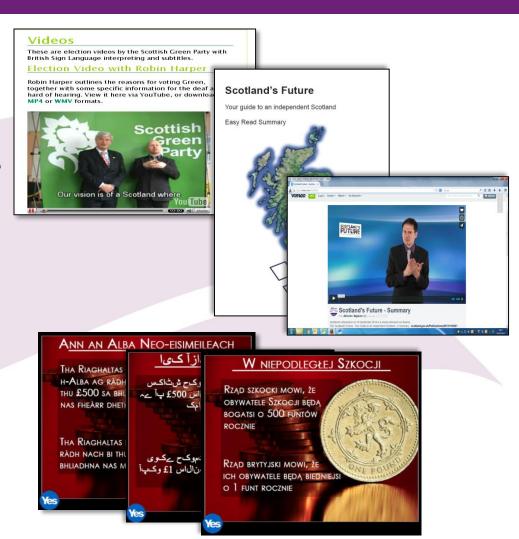

# Recent Move Towards Increased Use of Infographics

### **Information in Alternative Languages and Formats**

- Since 2007, a decline in the provision of information in alternative formats or languages
- During 2011 campaign, criticism from disability charities
- Some material appeared online during IndyRef

# **User Studies, 2011 & 2014 (1)**

- Need for concise policy documents
- Positive about use of infographics
- Sceptical about impartiality and reliability of information presented
- Wish to identify sources of data presented
- Need for *local* policy commentary
- Cynical about imagery and about use of celebrity endorsements
- Wish to see more online dialogue
- Unimpressed with social media efforts:
   "trivial", "shallow", "superficial"