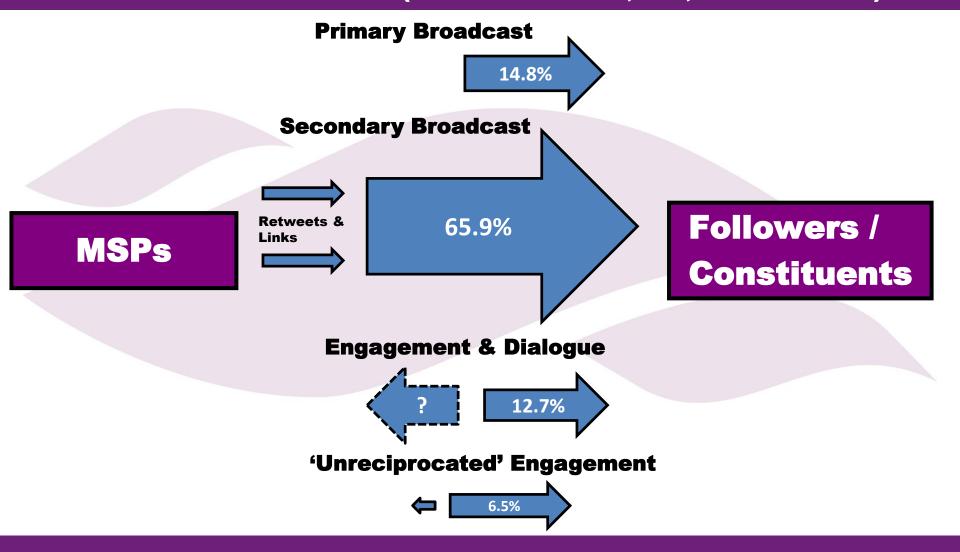

# MSPs' Twitter Sites: Nature of Information Exchange 6 Jan to 2 Feb 2014 (*n* = 105 MSPs; 10,404 tweets)

#### Scottish Political Actors' Social Media Use, 2010 -

- Increasingly keen to be seen embracing new social media tools
- But lack of meaningful, personal, and/or local policy comment
- Except with high-profile politicians, most followers and 'friends' appear to be personal acquaintances or party activists
- Increasingly reluctant to interact with wider electorate
- Remains primarily the one-way 'broadcast' of information from politicians to electorate