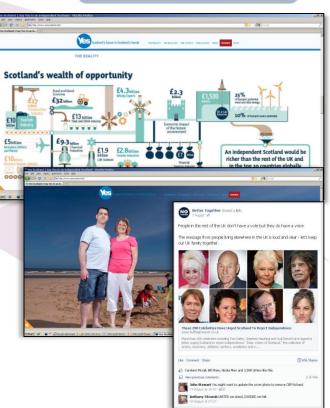

# Recent Move Towards Increased Use of Infographics

# **User Studies, 2011 & 2014 (1)**

- Need for concise policy documents
- Positive about use of infographics
- Sceptical about impartiality and reliability of information presented
- Wish to identify sources of data presented
- Need for *local* policy commentary
- Cynical about imagery and about use of celebrity endorsements
- Wish to see more online dialogue
- Unimpressed with social media efforts:
   "trivial", "shallow", "superficial"