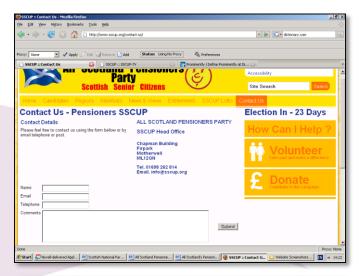

## **Methodologies (1)**

- Content analysis of all party websites
- Sample of 11-12 candidate websites
- Analysis usually during four weeks preceding polling day
- In IndyRef study, looked at websites of Better Together, Yes Scotland, major parties, and high-profile politicians
- Content analysed in terms of the ways in which the websites:
  - > provided policy and candidate information;
  - provided up-to-date campaign news;
  - > tried to engage the support of users; and
  - provided opportunities for interaction and debate.

#### **Provision of Candidate Information**

- Provision of candidate information on party websites inconsistent and illogical
- Lack of candidate contact details
- Lack of links to candidates' personal sites